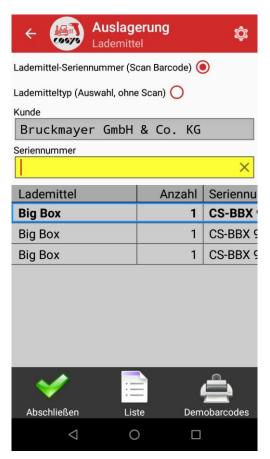

## **COSYS MDE - Outsourcing**

#### Serial number

Selection of customer, supplier or exchange partner

Acquisition loading means /Container serial number by scan