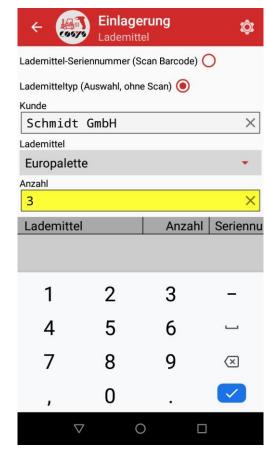

## COSYS MDE - Storage

Loading device/container/article type (without serial number)

Selection of customer, supplier or exchange partner

Entry of loading equipment/containers manually via drop-down +

İ

•

þ

ι