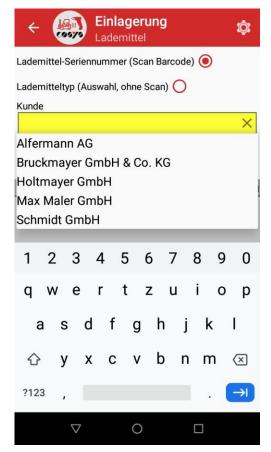

## COSYS MDE - Storage

Loading device/container/article type (without serial number)

Selection of customer, supplier or exchange partner

Entry of loading equipment/containers manually via drop-down +

İ

•

þ

ι

o

f

n

u

m

\_

r