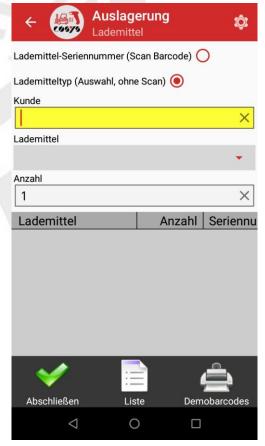

### **COSYS MDE - Outsourcing**

Loading device/container/article type (without serial number)

Selection of customer, supplier or exchange partner

Entry of loading equipment/containers manually via drop-down +