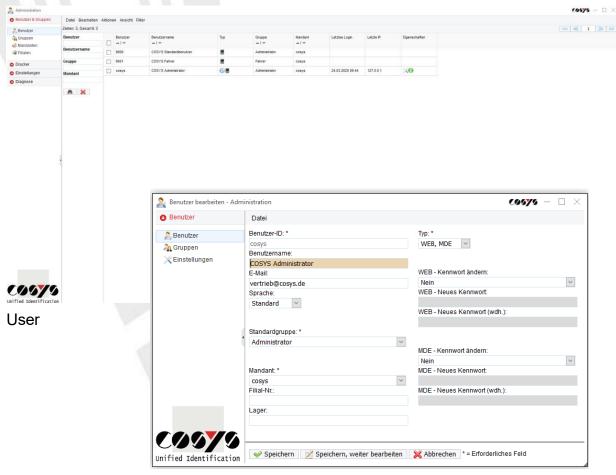

### **COSYS** WebDesk - Administration

Users, groups, rights and clients

Edit user