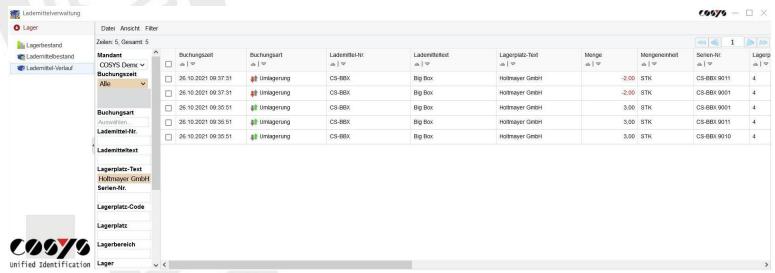

View serial numbers to the loading equipment

Load center course

Viewing the entire loading process

Loading means history - pallet account

Load history/account per customer, supplier or exchange partner

Cosys Ident GmbH Am Kronsberg 1 31188 Holle