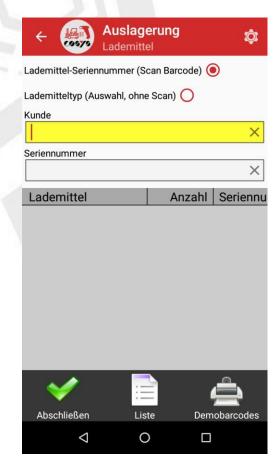

#### Serial number

Selection of customer, supplier or exchange partner

Acquisition loading means /Container serial number by scan