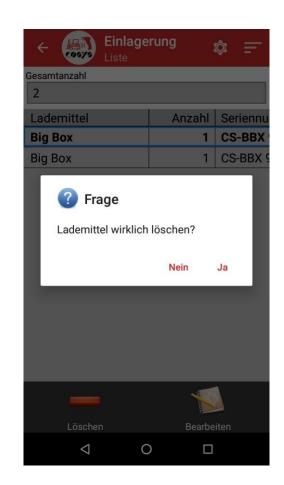

# **COSYS MDE - Storage**

#### List and conclusion

Overview of recorded loading equipment/containers, incl. delete function

Save booking