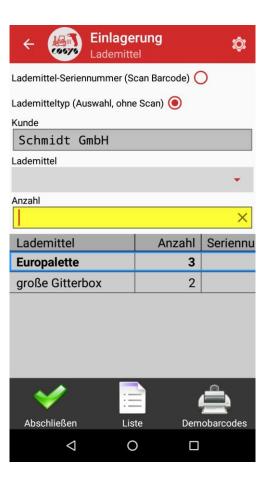

#### List and conclusion

Overview of recorded loading equipment/containers, incl. delete function

Save booking