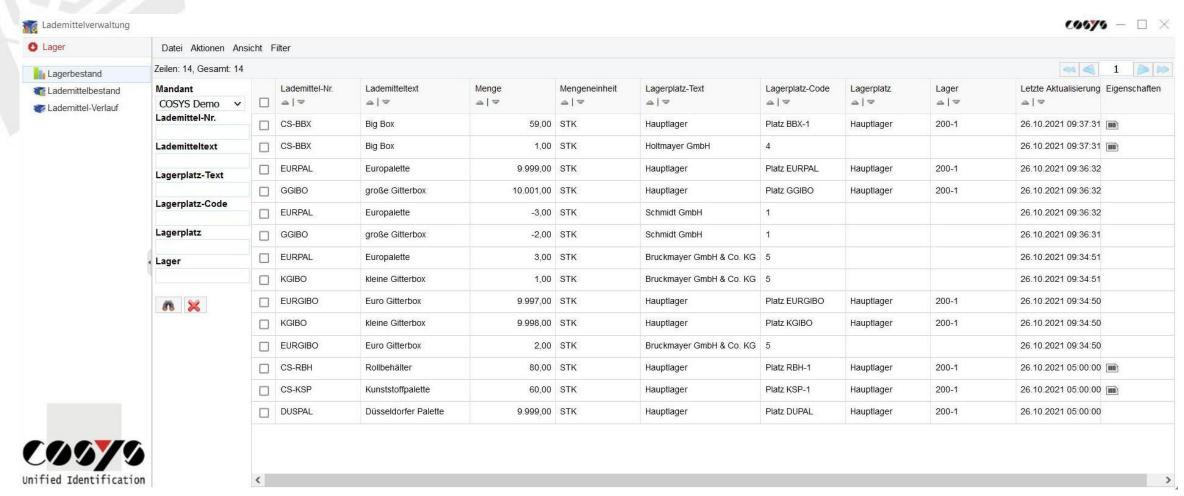

#### Example: Loading device types

Stock

View loading equipment inventory, details such as serial numbers and master data on the loading equipment can also be displayed

Loading equipment stock - serial numbers

View serial numbers to the loading equipment

Load center course

Viewing the entire loading process

Loading means history - pallet account

Load history/account per customer, supplier or exchange partner

Cosys Ident GmbH Am Kronsberg 1 31188 Holle