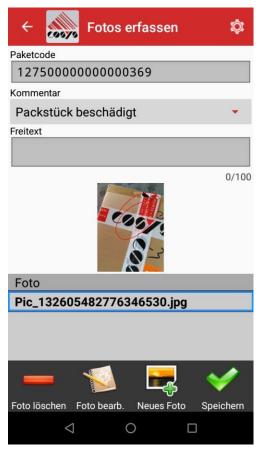

## COSYS MDE - Optional: Capture photo

Capture photo

Make markings if necessary

Save photo