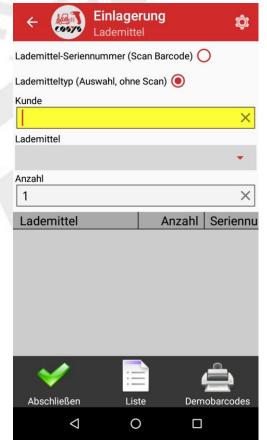

## COSYS MDE - Storage

Loading device/container/article type (without serial number)

Selection of customer, supplier or exchange partner

Entry of loading equipment/containers manually via drop-down +

İ

•

þ

ι