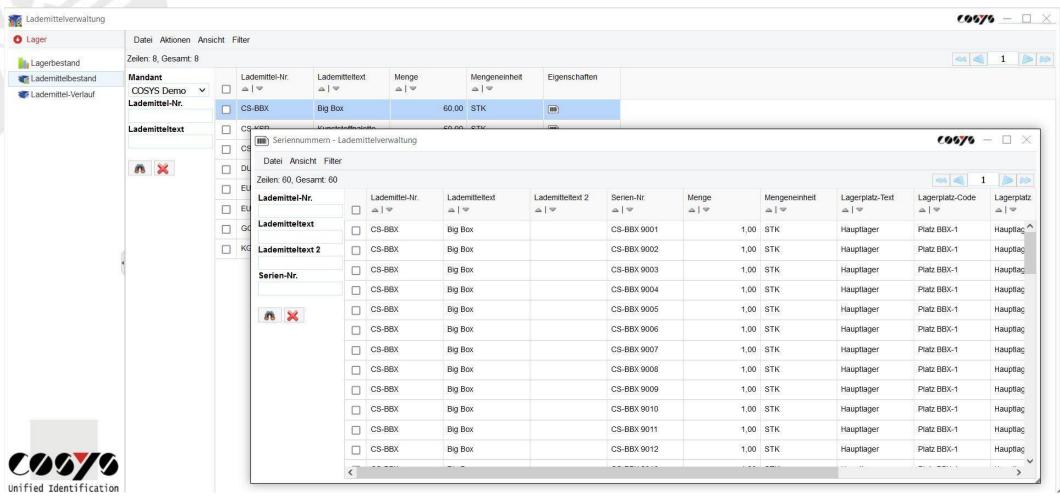

#### Example: Loading device types

Stock

View loading equipment inventory, details such as serial numbers and master data on the loading equipment can also be displayed

Loading equipment stock - serial numbers

View serial numbers to the loading equipment

Load center course

Viewing the entire loading process

Loading means history - pallet account

Load history/account per customer, supplier or exchange partner

Cosys Ident GmbH Am Kronsberg 1 31188 Holle