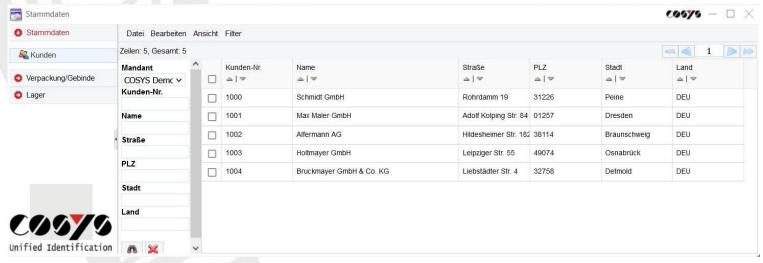

### COSYS WebDesk - Master Data

Example: customers, suppliers or exchange partners and storage locations

Edit, delete and add master data, alternatively: transfer master data from ERP/customer system