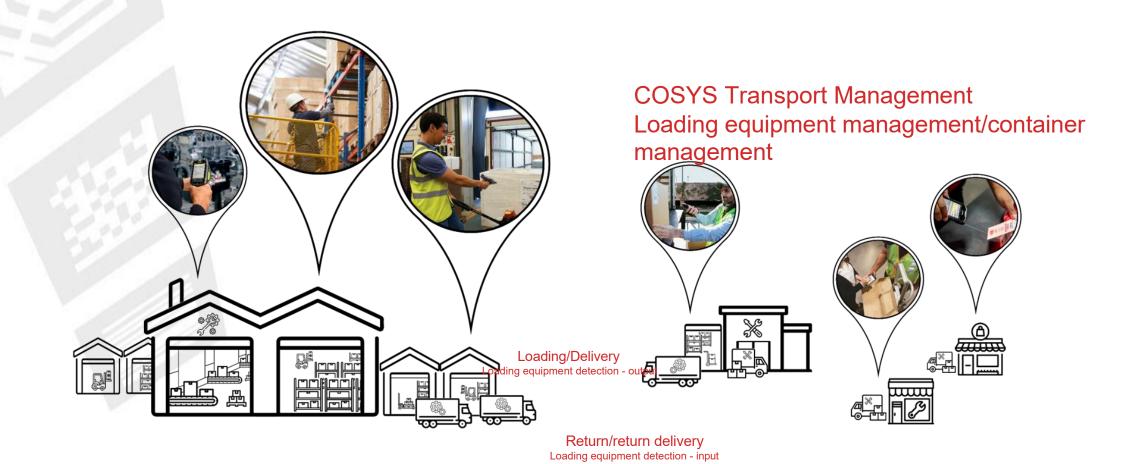

## COSYS Supply Chain Management

### **COSYS MDE - Outsourcing**

Loading device/container/article type (without serial number)

Selection of customer, supplier or exchange partner

Entry of loading equipment/containers manually via drop-down +

## COSYS MDE - Storage

Loading device/container/article type (without serial number)

Selection of customer, supplier or exchange partner

Entry of loading equipment/containers manually via drop-down +

İ

•

þ

ι