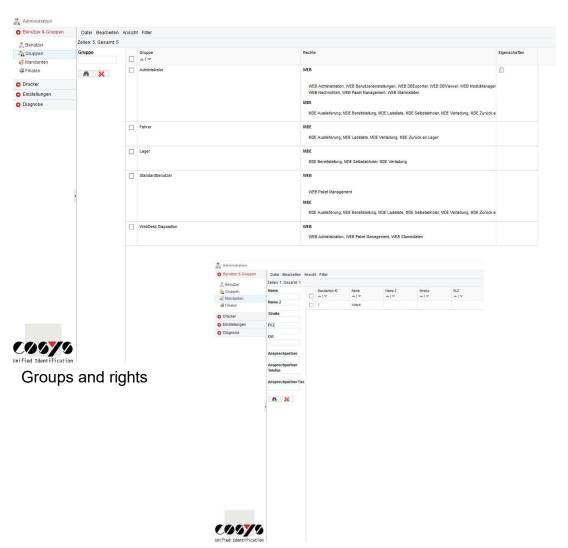

### **COSYS** WebDesk - Administration

Users, groups, rights and clients

Edit user