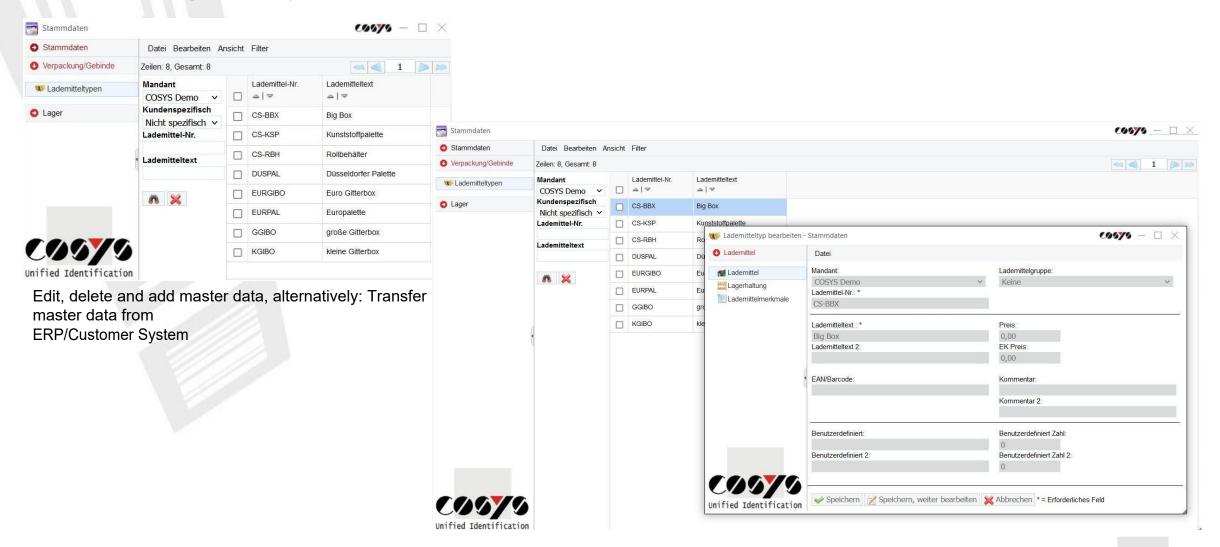

### COSYS WebDesk - Master Data

Example: customers, suppliers or exchange partners and storage locations

Edit, delete and add master data, alternatively: transfer master data from ERP/customer system

### COSYS WebDesk - Master data

#### Example: Loading device types

Stock

View loading equipment inventory, details such as serial numbers and master data on the loading equipment can also be displayed

Loading equipment stock - serial numbers