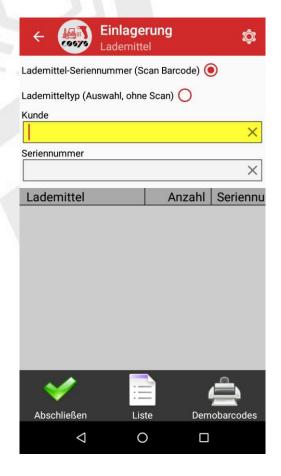

## COSYS MDE - Storage

Loading device/container/article type (without serial number)

Selection of customer, supplier or exchange partner

Entry of loading equipment/containers manually via drop-down +

İ

•

þ

ι

o

f

n

u

m

\_

r