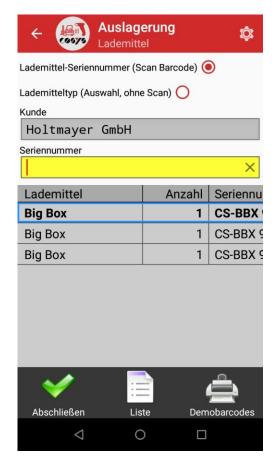

#### Serial number

Selection of customer, supplier or exchange partner

Acquisition loading means /Container serial number by scan