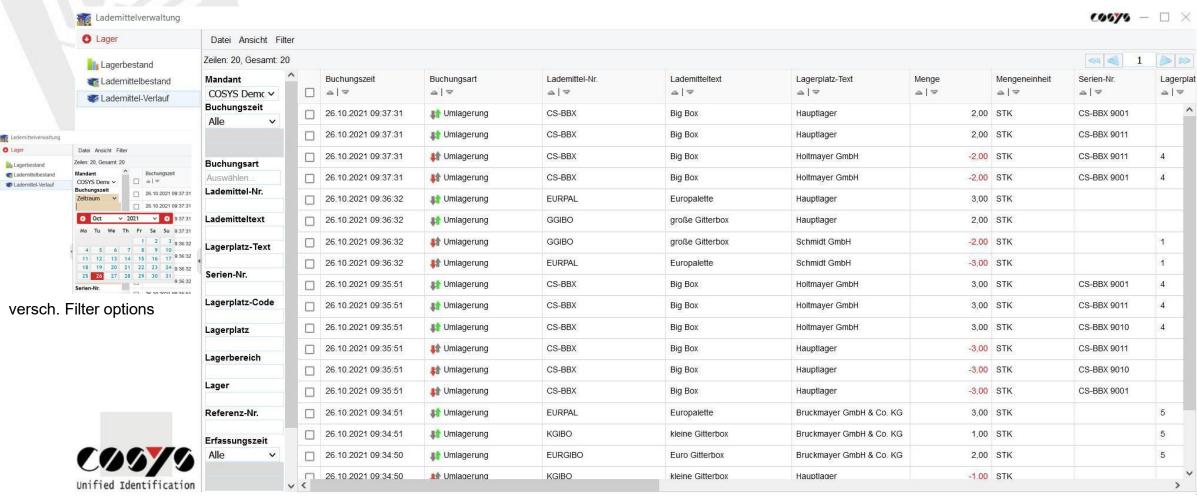

View serial numbers to the loading equipment

Load center course

Viewing the entire loading process

Loading means history - pallet account

Load history/account per customer, supplier or exchange partner

Cosys Ident GmbH Am Kronsberg 1 31188 Holle