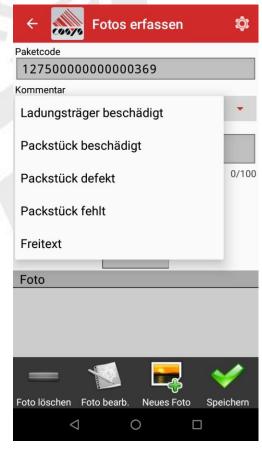

## COSYS MDE - Optional: Capture photo

Capture photo

Make markings if necessary

Save photo