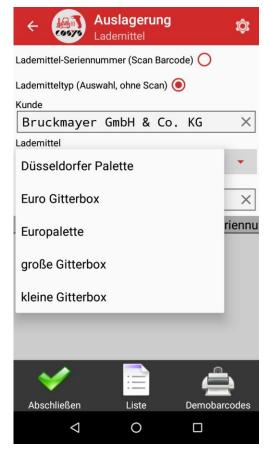

### **COSYS MDE - Outsourcing**

Loading device/container/article type (without serial number)

Selection of customer, supplier or exchange partner

Entry of loading equipment/containers manually via drop-down +