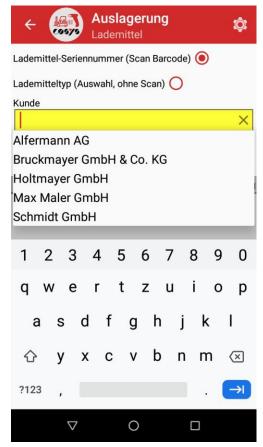

## **COSYS MDE - Outsourcing**

#### List and conclusion

Overview of recorded loading equipment/containers, incl. delete function

Editing the numberSave booking