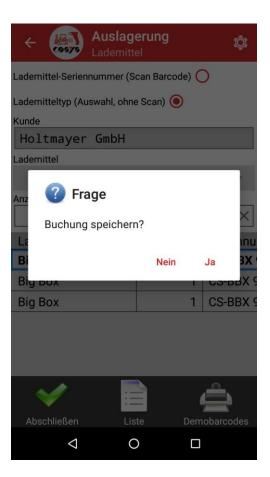

### **COSYS MDE - Outsourcing**

Loading device/container/article type (without serial number)

Selection of customer, supplier or exchange partner

Entry of loading equipment/containers manually via drop-down +

#### List and conclusion

Overview of recorded loading equipment/containers, incl. delete function

Editing the numberSave booking