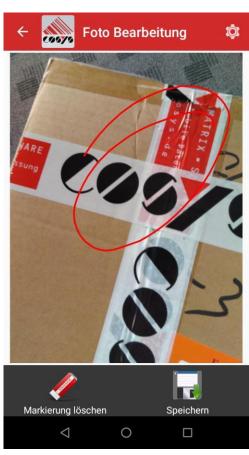

## COSYS MDE - Optional: Capture photo

Capture photo

Make markings if necessary

Save photo