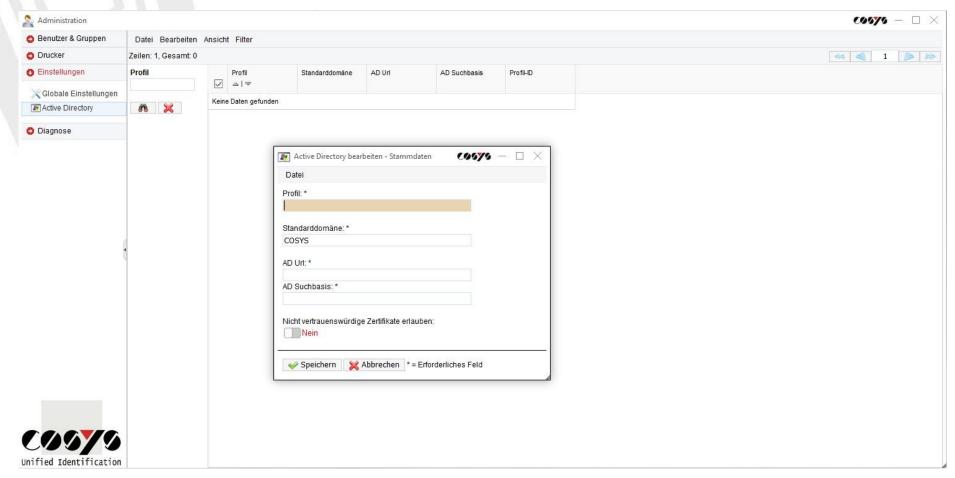

### **COSYS** WebDesk - Administration

**Active Directory** 

LDAP connection/connection to Active Directory possible