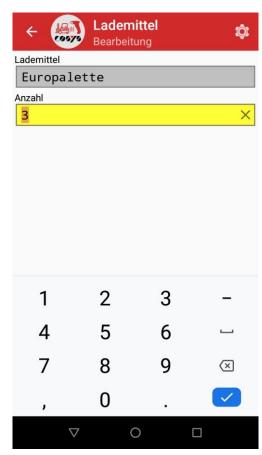

#### List and conclusion

Overview of recorded loading equipment/containers, incl. delete function

Editing the numberSave booking