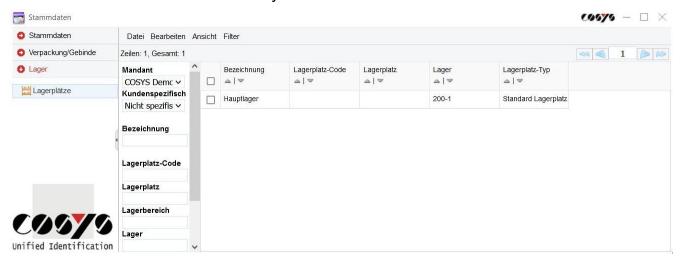

### COSYS WebDesk - Master Data

Example: customers, suppliers or exchange partners and storage locations

Edit, delete and add master data, alternatively: transfer master data from ERP/customer system

### COSYS WebDesk - Master data

#### Example: Loading device types

Stock

View loading equipment inventory, details such as serial numbers and master data on the loading equipment can also be displayed

Loading equipment stock - serial numbers