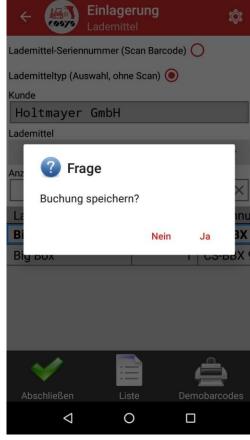

## COSYS MDE - Storage

Loading device/container/article type (without serial number)

Selection of customer, supplier or exchange partner

Entry of loading equipment/containers manually via drop-down +

İ

•

þ

ι